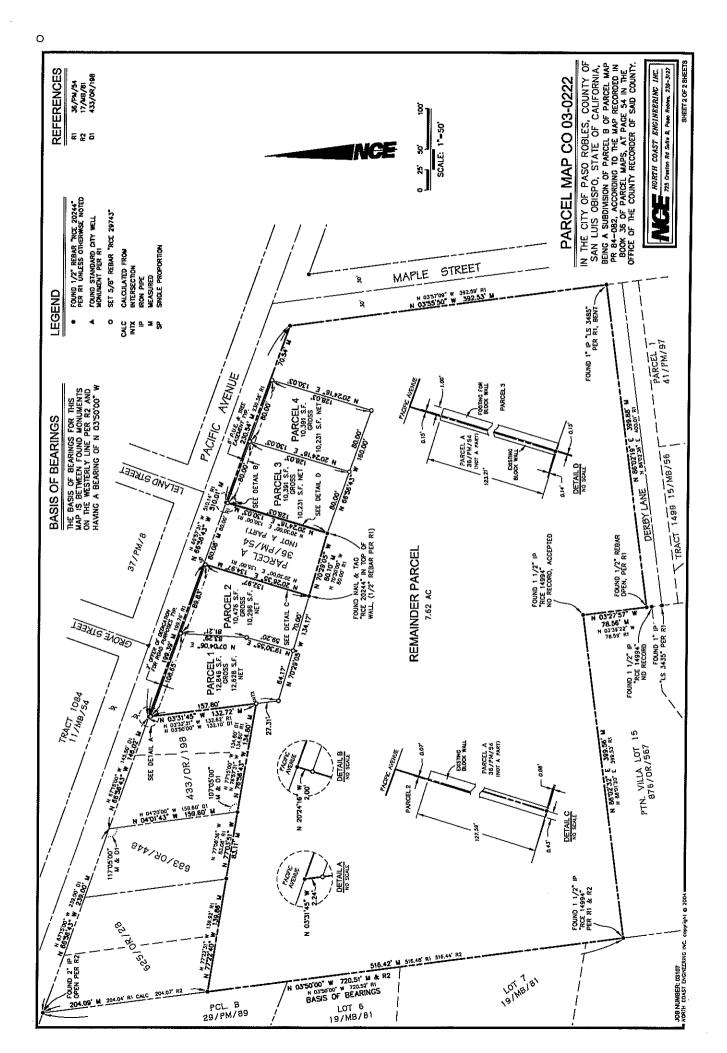

| TO:                            | Jar                                                                                                              | nes L. App, City Manager                                                                                                                                                               |
|--------------------------------|------------------------------------------------------------------------------------------------------------------|----------------------------------------------------------------------------------------------------------------------------------------------------------------------------------------|
| FROM:                          | Ro                                                                                                               | bert A. Lata, Community Development Director                                                                                                                                           |
| SUBJECT:                       |                                                                                                                  | ceptance of Parcel Map 03-0222 for Recordation and Annexation into<br>e Landscape and Lighting Maintenance District (Pry)                                                              |
| DATE:                          | Jul                                                                                                              | y 19, 2005                                                                                                                                                                             |
| Needs:                         |                                                                                                                  | at the City Council consider steps toward finalizing development plans for a idential development and subdivision.                                                                     |
| Facts:                         | 1.                                                                                                               | Applicant Jim Pry has requested that Parcel Map PR 03-0222 be accepted by the City for recordation. PR 03-0222 is located along the south side of Pacific Avenue west of Maple Street. |
|                                | 2.                                                                                                               | The applicant has signed a petition and voted in favor of annexation into the Landscape and Lighting District.                                                                         |
| Analysis<br>and<br>Conclusion: | on                                                                                                               | ccel Map PR 03-0222 was tentatively approved by the Planning Commission<br>November 12, 2003. All conditions imposed by the Planning Commission<br>we been satisfied.                  |
| Policy<br>Reference:<br>Fiscal | California Government Code Section 66462 ("Subdivision Map Act")<br>Paso Robles Municipal Code Section 22.16.160 |                                                                                                                                                                                        |
| Impact:                        | No                                                                                                               | ne.                                                                                                                                                                                    |
| Options:                       | a.                                                                                                               | (1) Adopt Resolution No. 05-xx accepting the recordation of Parcel Map PR 03-0222, a four-lot residential subdivision located along the south side of Pacific Avenue, and              |
|                                |                                                                                                                  | (2) Adopt Resolution No. 05-xx annexing Parcel Map PR 03-0222 into the Landscape and Lighting District.                                                                                |
|                                | b.                                                                                                               | Amend, modify or reject the above option.                                                                                                                                              |
| Attachments:<br>1) Vicinity M  |                                                                                                                  | Reduced size parcel map                                                                                                                                                                |

# A RESOLUTION OF THE CITY COUNCIL OF THE CITY OF PASO ROBLES ACCEPTING AND APPROVING THE EXECUTION AND RECORDATION OF THE FINAL MAP FOR PARCEL MAP PR 03-0222 (PRY)

WHEREAS, the subdivider of tentative Parcel Map PR 03-0222, located along the south side of Pacific Avenue, has requested recordation of the final map; and

WHEREAS, the parcel map allows for the creation of four (4) parcels on a 1.01 acre area, along with a 7.62-acre remainder parcel; and

WHEREAS, all conditions of approval for this subdivision have been satisfied by the subdivider; and

----

Real property in the City of Paso Robles, County of San Luis Obispo, State of California, described as follows:

Parcel B of Parcel Map No. PR-84-082, in the City of Paso Robles, County of San Luis Obispo, State of California, according to map recorded January 17, 1985 in Book 36, Page 54 of Parcel Maps, in the office of the County Recorder of said County.